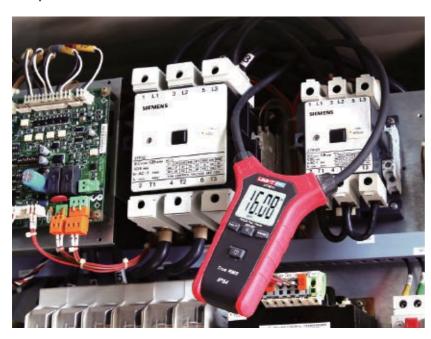

## UNI-T UT281 Series True RMS Flex Clamps

UT281 series can measure large currents in various harsh and hard to reach environments. They are designed with Rogowski flex coil and can test up to 3000A AC current. UT281A/C are from UNI-T's Pro Line series, which meet IP54 and 2m drop proof requirements. Due to the ease in operation, accurate readings, stable performance and reliable quality, these flex clamps are ideal tools for electricians.